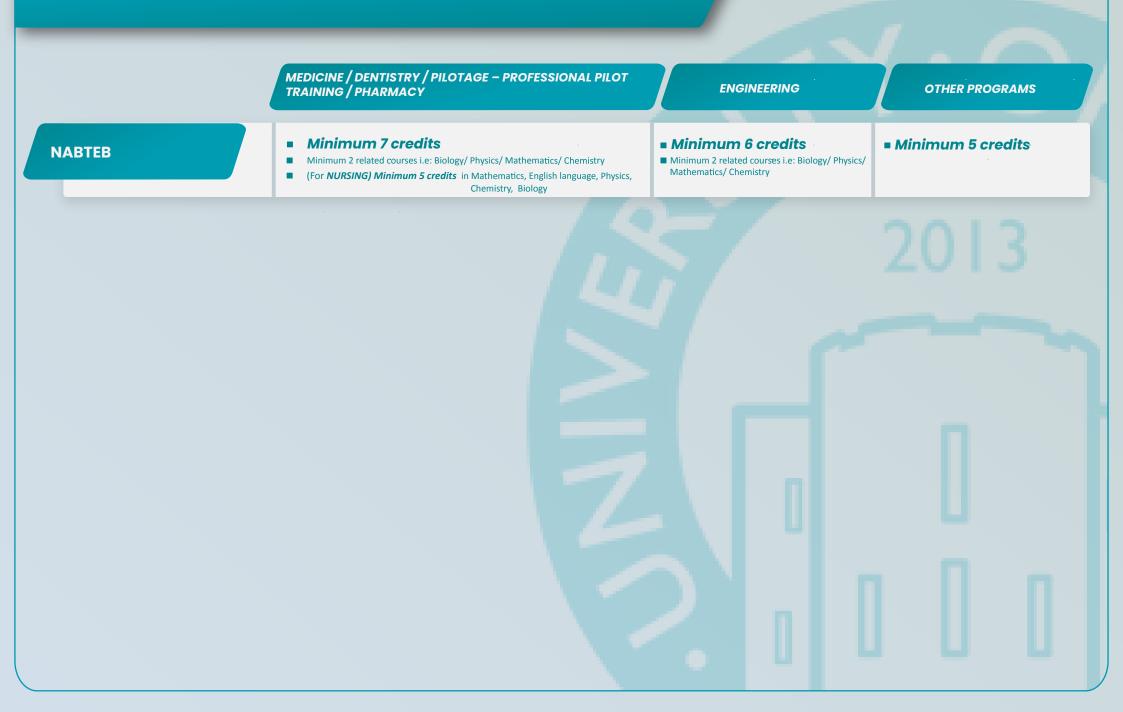

# GENERAL REQUIREMENTS FOR ADMISSION BASED ON EXAMINATIONS

\*\* Please kindly be advised that these are the <u>MINIMUM</u> expected scores for admission

| REQUIREMENTS BY<br>EXAMINATION TYPE                            | MEDICINE / DENTISTRY / PHARMACY / PILOTAGE                                                                                                                                                                                        | ENGINEERING                                                                                                                                                                                      | OTHER PROGRAMS                                                                       |
|----------------------------------------------------------------|-----------------------------------------------------------------------------------------------------------------------------------------------------------------------------------------------------------------------------------|--------------------------------------------------------------------------------------------------------------------------------------------------------------------------------------------------|--------------------------------------------------------------------------------------|
| <b>GCE</b> (General Certificate Examination)                   | <ul> <li>2 A-Level / 8-O Level / 4 AS</li> <li>Minimum 2 related courses i.e: Biology/<br/>Physics/ Mathematics/Chemistry</li> <li>High School Certificate is a <i>MUST</i> (Grade 12)</li> </ul>                                 | <ul> <li>IA-Level / 4 O Level / 2 AS</li> <li>Minimum 2 related courses i.e: Biology/<br/>Physics/ Mathematics/Chemistry</li> <li>High School Certificate is a <i>MUST</i> (Grade 12)</li> </ul> | IA-Level / 4 O Level / 2 AS<br>■ High School Certificate is a <i>MUST</i> (Grade 12) |
| SAT                                                            | <ul> <li>1000/1600</li> <li>High School Certificate is a <i>MUST</i> (Grade 12)</li> </ul>                                                                                                                                        | <ul> <li>1000/1600</li> <li>High School Certificate is a MUST (Grade 12)</li> </ul>                                                                                                              | <ul> <li>900/1600</li> <li>High School Certificate is a</li> </ul>                   |
| <b>ACT</b> (American College Testing)                          | <b>= 24/36</b>                                                                                                                                                                                                                    | ■ <i>22/36</i>                                                                                                                                                                                   | <b>=</b> 18/36                                                                       |
| INTERNATIONAL<br>BACCALAUREATE                                 | <ul> <li>IB certificate is a <i>MUST</i></li> <li>Minimum score: 25 with related courses i.e: Physics/ Mathematics etc</li> </ul>                                                                                                 | IB certificate is a <i>MUST</i>                                                                                                                                                                  | IB certificate is a <i>MUST</i>                                                      |
| GENERAL HIGH<br>SCHOOL CERTIFICATE<br>(OF HIGH SCHOOL DIPLOMA) | <ul> <li>65/100 for MEDICINE and DENTISTRY (In the Scientific Stream)</li> <li>60/100 for PHARMACY and VETERINARY MEDICINE (In the Scientific Stream OR Industrial Stream)</li> </ul>                                             | <b>60/100</b> (In the Scientific Stream OR Industrial Stream)                                                                                                                                    | <b>50/100</b> (In the Scientific, Literary or other Stream)                          |
| WAEC                                                           | <ul> <li>Minimum 7 credits</li> <li>Minimum 2 related courses i.e: Biology/ Physics/ Mathematics/ Chemistry</li> <li>(For NURSING) Minimum 5 credits in Mathematics, English language, Physics,<br/>Chemistry, Biology</li> </ul> | <ul> <li>Minimum 6 credits</li> <li>Minimum 2 related courses i.e: Biology/ Physics/<br/>Mathematics/ Chemistry</li> </ul>                                                                       | Minimum 5 credits                                                                    |
| NECO                                                           | <ul> <li>Minimum 7 credits</li> <li>Minimum 2 related courses i.e: Biology/ Physics/ Mathematics/ Chemistry</li> <li>(For NURSING) Minimum 5 credits in Mathematics, English language, Physics,<br/>Chemistry, Biology</li> </ul> | <ul> <li>Minimum 6 credits</li> <li>Minimum 2 related courses i.e: Biology/ Physics/<br/>Mathematics/ Chemistry</li> </ul>                                                                       | Minimum 5 credits                                                                    |
| NABTEB                                                         | <ul> <li>Minimum 7 credits</li> <li>Minimum 2 related courses i.e: Biology/ Physics/ Mathematics/ Chemistry</li> <li>(For NURSING) Minimum 5 credits in Mathematics, English language, Physics, Chemistry, Biology</li> </ul>     | <ul> <li>Minimum 6 credits</li> <li>Minimum 2 related courses i.e: Biology/ Physics/<br/>Mathematics/ Chemistry</li> </ul>                                                                       | Minimum 5 credits                                                                    |

# **REQUIREMENTS BY EXAMINATION TYPE**

|          | MEDICINE / DENTIS<br>PILOTAGE                                     | TRY PHARMACY                                                                | ENGINEERING                                                                                                                          | OTHER PROGRAMS                                                   |
|----------|-------------------------------------------------------------------|-----------------------------------------------------------------------------|--------------------------------------------------------------------------------------------------------------------------------------|------------------------------------------------------------------|
| RWANDA   | A level / 8.0     Minimum 2 related co                            | <b>D level /4 AS</b><br>urses i.e: Biology/ Physics/ Mathematics/ Chemistry | <ul> <li>A level / 4 O level /2 AS</li> <li>Minimum 2 related courses i.e: Biology/ Physics/<br/>Mathematics/ Chemistry</li> </ul>   | ■ 1 A level / 4 <u>O</u> level /2 AS                             |
| SOMALIA  | • 70/100<br>(In the Scientific Stream)                            | <b>■ 70/100</b><br>(In the Scientific Stream)                               | <b>65/100</b> (In the Scientific or Industrial Stream)                                                                               | <b>■ 60/100</b><br>(In the Scientific, Literary or other Stream) |
| SUDAN    | • 65/100<br>(In the Scientific Stream)                            | <b>65/100</b> (In the Scientific Stream)                                    | <b>60/100</b> (In the Scientific or Industrial Stream)                                                                               | <b>50/100</b> (In the Scientific, Literary or other Stream)      |
| SYRIA    | • 65/100<br>(In the Scientific Stream)                            | <b>60/100</b> (In the Scientific Stream)                                    | <b>60/100</b> (In the Scientific or Industrial Stream)                                                                               | <b>50/100</b> (In the Scientific, Literary or other Stream)      |
| TANZANIA | A level / 8.0     Minimum 2 related co                            | <b>D level /4 AS</b><br>urses i.e: Biology/ Physics/ Mathematics/ Chemistry | <ul> <li>I A level / 4 O level /2 AS</li> <li>Minimum 2 related courses i.e: Biology/ Physics/<br/>Mathematics/ Chemistry</li> </ul> | ■ 1 A level / 4 O level /2 AS                                    |
| YEMEN    | • 65/100<br>(In the Scientific Stream)                            | <b>60/100</b> (In the Scientific Stream)                                    | <b>60/100</b> (In the Scientific or Industrial Stream)                                                                               | <b>= 60/100</b><br>(In the Scientific, Literary or other Stream) |
|          | 2 A-Level With re     (For NURSING) N     in Mathematics, English |                                                                             | <ul> <li>Minimum 7 O-Level</li> <li>With related courses i.e: Mathematics/ Physics/<br/>Biology/ Chemistry</li> </ul>                | <ul> <li>Minimum 6 O-Level</li> </ul>                            |