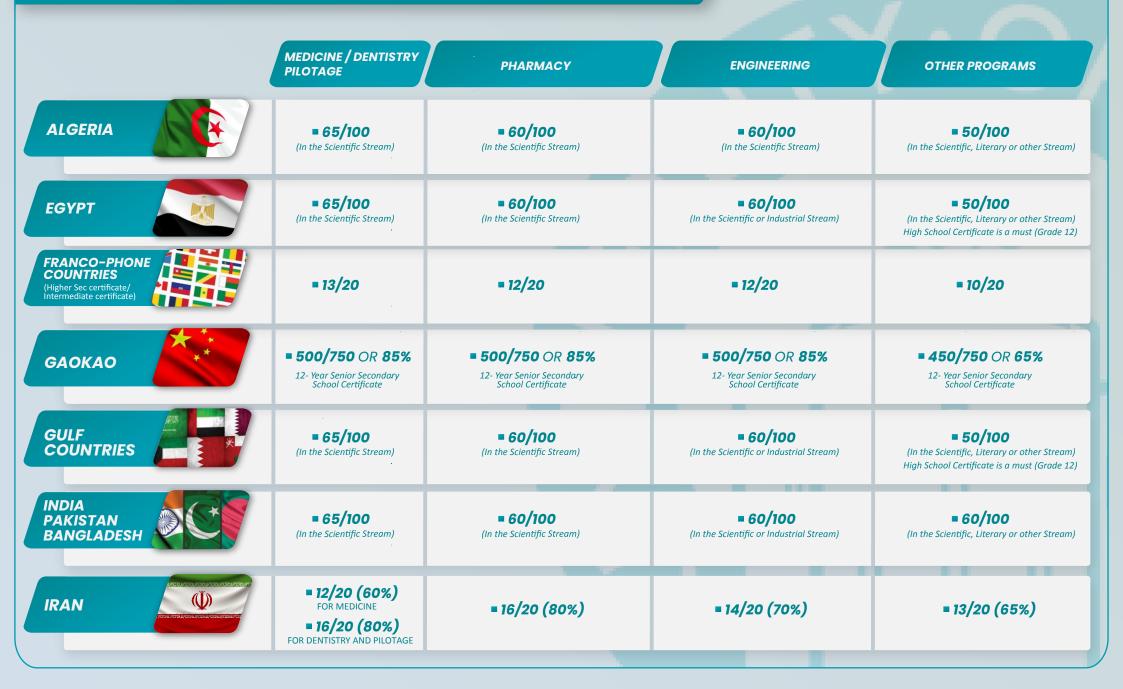

# **REQUIREMENTS BY EXAMINATION TYPE**

|          | MEDICINE / DENTIS<br>PILOTAGE                                     | TRY PHARMACY                                                                | ENGINEERING                                                                                                                          | OTHER PROGRAMS                                                   |
|----------|-------------------------------------------------------------------|-----------------------------------------------------------------------------|--------------------------------------------------------------------------------------------------------------------------------------|------------------------------------------------------------------|
| RWANDA   | A level / 8.0     Minimum 2 related co                            | <b>D level /4 AS</b><br>urses i.e: Biology/ Physics/ Mathematics/ Chemistry | <ul> <li>A level / 4 O level /2 AS</li> <li>Minimum 2 related courses i.e: Biology/ Physics/<br/>Mathematics/ Chemistry</li> </ul>   | ■ 1 A level / 4 <u>O</u> level /2 AS                             |
| SOMALIA  | • 70/100<br>(In the Scientific Stream)                            | <b>■ 70/100</b><br>(In the Scientific Stream)                               | <b>65/100</b> (In the Scientific or Industrial Stream)                                                                               | <b>■ 60/100</b><br>(In the Scientific, Literary or other Stream) |
| SUDAN    | • 65/100<br>(In the Scientific Stream)                            | <b>65/100</b> (In the Scientific Stream)                                    | <b>60/100</b> (In the Scientific or Industrial Stream)                                                                               | <b>50/100</b> (In the Scientific, Literary or other Stream)      |
| SYRIA    | • 65/100<br>(In the Scientific Stream)                            | <b>60/100</b> (In the Scientific Stream)                                    | <b>60/100</b> (In the Scientific or Industrial Stream)                                                                               | <b>50/100</b> (In the Scientific, Literary or other Stream)      |
| TANZANIA | A level / 8.0     Minimum 2 related co                            | <b>D level /4 AS</b><br>urses i.e: Biology/ Physics/ Mathematics/ Chemistry | <ul> <li>I A level / 4 O level /2 AS</li> <li>Minimum 2 related courses i.e: Biology/ Physics/<br/>Mathematics/ Chemistry</li> </ul> | ■ 1 A level / 4 O level /2 AS                                    |
| YEMEN    | • 65/100<br>(In the Scientific Stream)                            | <b>60/100</b> (In the Scientific Stream)                                    | <b>60/100</b> (In the Scientific or Industrial Stream)                                                                               | <b>= 60/100</b><br>(In the Scientific, Literary or other Stream) |
|          | 2 A-Level With re     (For NURSING) N     in Mathematics, English |                                                                             | <ul> <li>Minimum 7 O-Level</li> <li>With related courses i.e: Mathematics/ Physics/<br/>Biology/ Chemistry</li> </ul>                | <ul> <li>Minimum 6 O-Level</li> </ul>                            |